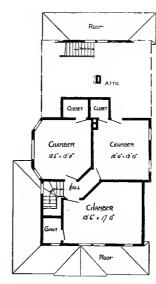

Design No. 2003

First Floor Plan

Second Floor Plan

#### Size: Width, 19 feet 10 inches; length, 38 feet, exclusive of porches

Blue prints consist of basement plan; first and second floor plans; front, two side elevations; wall sections and all necessary interior details. Specifications consist of about twenty pages of typewritten matter.

Full and complete working plans and specifications of this house will be furnished for \$5.00. Cost of this house is from about \$2,550,00 to about \$2,800.00, according to the locality in which it is built.